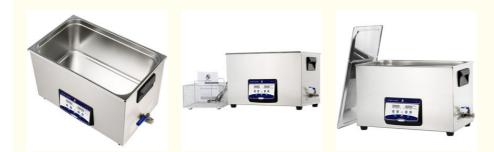

China, Mainland

CE, ROHS, FCC, PSE, ISO9001

skymen

JP-100S

Negotiation

carton box

1000 units per day

In Stock

### 30L 600W Benchtop Ultrasonic Cleaner ,PC board ultrasonic cleaner

#### **Basic Information**

- Place of Origin:
- Brand Name:
- Certification:
- Model Number:
- Minimum Order Quantity: 1 Unit
- Price:
- Packaging Details:
- Delivery Time:
- Payment Terms: T/T; Paypal
- Supply Ability:



### **Product Specification**

- Meterial:
- Tank Size:
- Capacity:
- Ultrasonic Power:
- Frequency:
- Heater:
- Timer:
- Unit Size:
- N.W:
- Highlight:

SUS304 Stainless Steel 500x300x200mm 30L 600W 40Khz 500W 1-30 Minutes Setting 530x325x325mm 16kg

table top ultrasonic cleaner, ultrasonic cleaning equipments



#### More Images



# industrial 30L 600W 500W heater for auto engine parts and medical instruments ultrasonic cleaner

### **Specification:**

| Model               | JP-100S                       | Heater          | 20~80                                  |
|---------------------|-------------------------------|-----------------|----------------------------------------|
| Ultrasonic<br>power | 600W                          |                 | AC 100~120V, 60Hz<br>AC 220~240V, 50Hz |
| Frequency           | 40KHz                         | Tank size       | 500*300*200 mm                         |
| Shell material      | SUS304                        | Unit size       | 530*325*325 mm                         |
| Tank material       | SUS304                        | Packing<br>size | 635*405*390mm