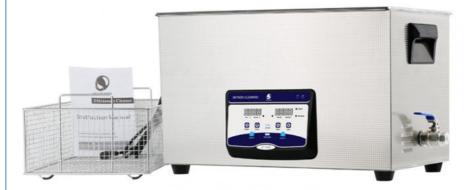

### 30L 600W Benchtop Ultrasonic Cleaner ,PC board ultrasonic cleaner

# industrial 30L 600W 500W heater for auto engine parts and medical instruments ultrasonic cleaner