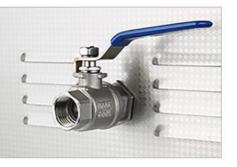

### Stainless steel drain valve

The water outlet is made of high - quality stainless steel , corrosion - resistant and switch adjustable