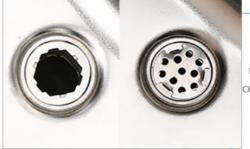

### Filtered drain holes

The drainage hole of cleaning machine increases the filter screen, convient users to cleaning small parts. To provent the parts from entering the draninage hole that cause unnecessary losses.