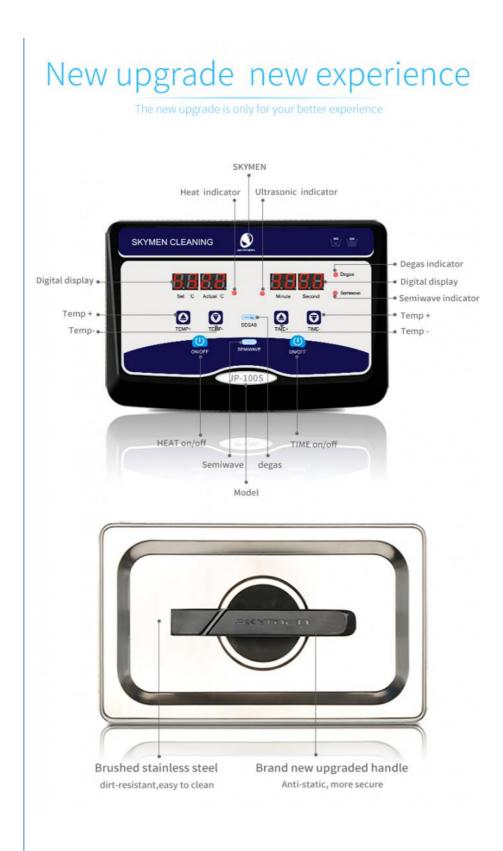

# Just get used to the details

## Insulation handle design

Insulation handle design , anti - static , anti - high temperature , not slippery hand , more secure .

### Stainless steel drain valve

The water outlet is made of high - quality stainless steel , corrosion - resistant and switch adjustable

### Filtered drain holes

The drainage hole of cleaning machine increases the filter screen, convient users to cleaning small parts. To provent the parts from entering the draninage hole that cause unnecessary losses.