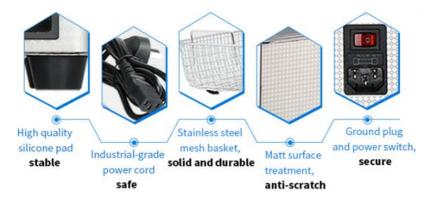

| AC 100~120V, 60Hz<br>AC 220~240V, 50Hz |
| Frequency           | 40KHz                         | Tank size       | 500*300*200 mm                         |
| Shell material      | SUS304                        | Unit size       | 530*325*325 mm                         |
| Tank material       | SUS304                        | Packing<br>size | 635*405*390mm                          |
| Heating power       | 500W                          | N.W.            | 15 Kg                                  |
| Tank capacity       | 30 L                          | G.W.            | 16 Kg                                  |
| Timer               | Digital 1-30min<br>adjustable | Certificate     | RoHs/CE/FCC/PSE/ISO90<br>01            |

### **Details Photos:**









# Just get used to the details







## Insulation handle design

Insulation handle design , anti - static , anti - high temperature , not slippery hand , more secure .

### Stainless steel drain valve

The water outlet is made of high - quality stainless steel , corrosion - resistant and switch adjustable





### Filtered drain holes

The drainage hole of cleaning machine increases the filter screen, convient users to cleaning small parts. To provent the parts from entering the draninage hole that cause unnecessary losses.

### **Cleaning effect:**

# COMPARISON OF CLEANING EFFECT

















Company profile:



86-755-27094405



Skymenultrasonic.com

Floor 1st & 2nd, Building 3, Tanggang Taifeng Industrial Park, Dawangshan Community, Shajing Street, Bao'an District, Shenzhen