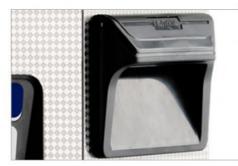

## Insulation handle design

Insulation handle design , anti - static , anti - high temperature , not slippery hand , more secure .