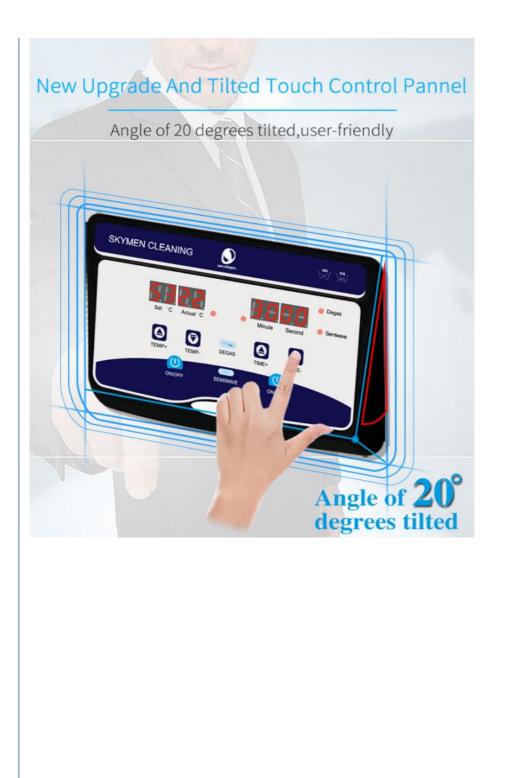

### **Specification:**

| Model               | JP-100S                       | Heater          | 20~80                                  |
|---------------------|-------------------------------|-----------------|----------------------------------------|
| Ultrasonic<br>power | 600W                          |                 | AC 100~120V, 60Hz<br>AC 220~240V, 50Hz |
| Frequency           | 40KHz                         | Tank size       | 500*300*200 mm                         |
| Shell material      | SUS304                        | Unit size       | 530*325*325 mm                         |
| Tank material       | SUS304                        | Packing<br>size | 635*405*390mm                          |
| Heating power       | 500W                          | N.W.            | 15 Kg                                  |
| Tank capacity       | 30 L                          | G.W.            | 16 Kg                                  |
| Timer               | Digital 1-30min<br>adjustable | Certificate     | RoHs/CE/FCC/PSE/ISO90<br>01            |