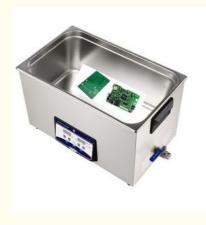

### 30L 600W Benchtop Ultrasonic Cleaner ,PC board ultrasonic cleaner

### **Product Specification**

- Meterial:
- Tank Size:
- Capacity:
- Ultrasonic Power:
- Frequency:
- Heater:
- Timer:
- Unit Size:
- N.W:
- Highlight:

SUS304 Stainless Steel 500x300x200mm 30L 600W 40Khz 500W 1-30 Minutes Setting 530x325x325mm 16kg

table top ultrasonic cleaner, ultrasonic cleaning equipments