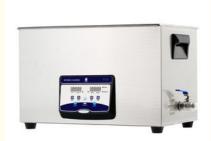

China, Mainland

CE, ROHS, FCC, PSE, ISO9001

skymen

JP-100S

Negotiation

carton box

1000 units per day

In Stock

### 30L 600W Benchtop Ultrasonic Cleaner ,PC board ultrasonic cleaner

#### **Basic Information**

- Place of Origin:
- Brand Name:
- Certification:
- Model Number:
- Minimum Order Quantity: 1 Unit
- Price:
- Packaging Details:
- Delivery Time:
- Payment Terms: T/T; Paypal
- Supply Ability:



### **Product Specification**

- Meterial:
- Tank Size:
- Capacity:
- Ultrasonic Power:
- Frequency:
- Heater:
- Timer:
- Unit Size:
- N.W:
- Highlight:

SUS304 Stainless Steel 500x300x200mm 30L 600W 40Khz 500W 1-30 Minutes Setting 530x325x325mm 16kg

table top ultrasonic cleaner, ultrasonic cleaning equipments



#### More Images



# industrial 30L 600W 500W heater for auto engine parts and medical instruments ultrasonic cleaner

### **Specification:**

| Model               | JP-100S                       | Heater          | 20~80                                  |
|---------------------|-------------------------------|-----------------|----------------------------------------|
| Ultrasonic<br>power | 600W                          |                 | AC 100~120V, 60Hz<br>AC 220~240V, 50Hz |
| Frequency           | 40KHz                         | Tank size       | 500*300*200 mm                         |
| Shell material      | SUS304                        | Unit size       | 530*325*325 mm                         |
| Tank material       | SUS304                        | Packing<br>size | 635*4